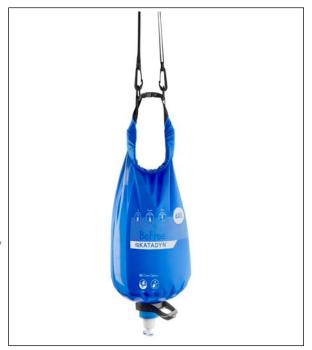

## KATADYN BEFREE GRAVITY 6.0L - Gravity filter with fast flow rate

#### **FACTS**

- Gravity water filter works withouth pumping
- EZ-Clean Membrane $^{TM}$  element with a flow rate of up to 2 liters per minute
- Filters bacteria, cysts and sediments (pore size: 0.1 micron = 0.0001 mm)
- Window incl. scale to check water level
- Quick-release valve with automatic outlet stop to prevent contamination of the hose
- Carrying strap to transport water bag and hang up at water station
- Minimum weight and small space requirement
- Simply shake or swish to clean the filter
- Also for cloudy water

### **GRAVITY FILTRATION**

Pumping is not required with gravity filtration. Performance depends on difference in height between filter and container. Filtered water is retained in a separate canister, bottle or water bag.