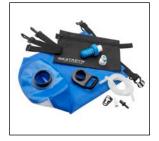

resistant and solid food-grade plastics

Accessories: • 6 liter water bag

• EZ-Clean Membrane™

• BeFree adapter ring

• Quick-release valve

Quick connector coupling

Hose

Hose clamp / dispensing clip

• Transport bag

Article-No.: 8020859

Optional: • 8019641 BeFree replacement filter

(1x BeFree filter included in the set)

• 8013450 Bottle adapter with activated carbon