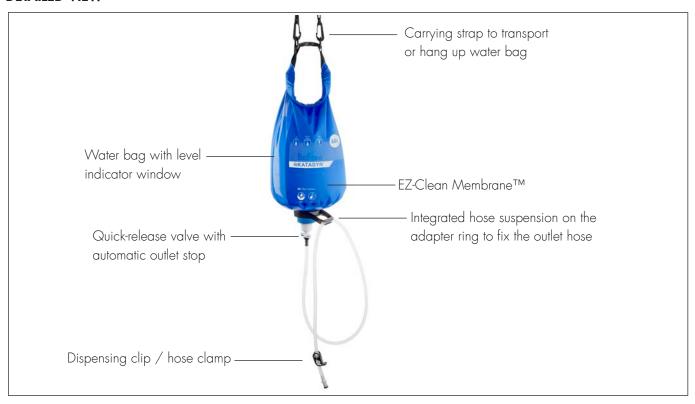

### **DETAILED VIEW**

For details on spare parts, please contact your Katadyn dealer.

#### **FACTS**

- Gravity water filter works withouth pumping
- EZ-Clean Membrane $^{TM}$  element with a flow rate of up to 2 liters per minute
- Filters bacteria, cysts and sediments (pore size: 0.1 micron = 0.0001 mm)
- Window incl. scale to check water level
- Quick-release valve with automatic outlet stop to prevent contamination of the hose
- Carrying strap to transport water bag and hang up at water station
- Minimum weight and small space requirement
- Simply shake or swish to clean the filter
- Also for cloudy water